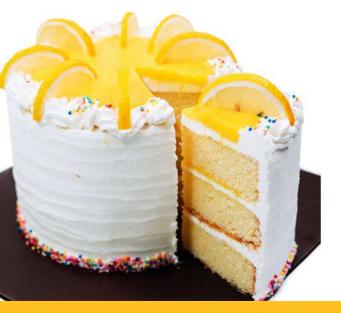

#### Jemon Curd Cake

Base lemon cake, Lemon curd, Lemon slice, Italian meringue butter cream, Cream chesse lemon curd filling

**S** 15 cm 300,000

20 x 20 cm 450,000

L 24 cm 600,000