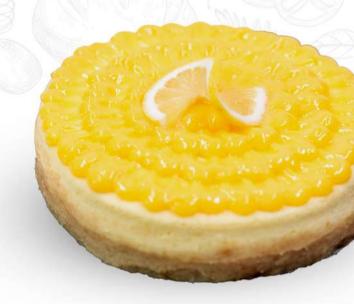

Caramel souce Crumble base (§) **S** 18 cm 280,000

**M** 22,5 cm 380,000

**L** 24 cm 450,000





# Red Velvet (8)

Cream chesse Red cake Crumble **s** 18 cm 350,000

**M** 20 cm 480,000

**L** 24 cm 600,000

**Available for NON Gluten Free option** 





#### Banossee Cake 🕲

Banana cake base Italian meringue butter cream Caramel souce Banana slice filling Walnuts

| S | 15 cm | 380,000 |
|---|-------|---------|
|   |       |         |

| <b>M</b> 20 cm | 500,000 |
|----------------|---------|
|----------------|---------|

| <b>L</b> 24 cm | 650,000 |
|----------------|---------|
|----------------|---------|

#### Almond lime Cake 🕲 🚳



Lemon icing Coconuts flake

250,000 18 cm

22.5 cm 330,000

420,000 L 24 cm





# Cheese Cake Jemon Curd

18 cm

380,000

**L** 22.5 cm

650,000





# Chocolate German Cake

Chocolate cake base Chocolate German icing Walnuts Cocnuts flake Dark chocolate ghansah 15 cm 320,000

M 20 cm 530,000

L 24 cm 650,000







#### Chocolate Oreo Cake

Chocolate cake base, Italian butter cream with oreo crumble, chocolate galze

| S | 15 cm      | 380,000 |
|---|------------|---------|
| M | 20 x 20 cm | 530,000 |

650,000 24 cm

#### Caramel Cake

Italian meringue Butter cream Caramel souce White chocolate decoration, Walnuts

15 cm 340,000

22.5 cm 480,000

600,000 L 24 cm











#### Carrot Cake 🕲 🐷





Cream cheese with vegetarian whipped cream, Walnuts

250,000 18 cm

350,000 M 20 x 20 cm

500,000 24 x 24 cm

Available for NON Gluten Free option





# Fruits Cake (8)

Almond sponge, With Italian butter cream and mix fruits

**S** 15