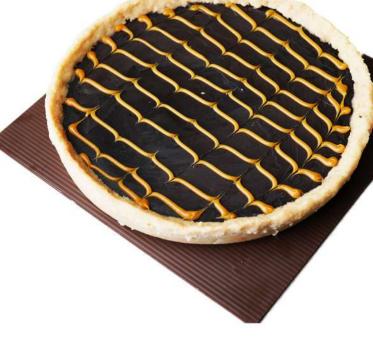

# Choco Caramel Tart

Caramel souce Crumble base (§) **S** 18 cm 280,000

**M** 22,5 cm 380,000

**L** 24 cm 450,000