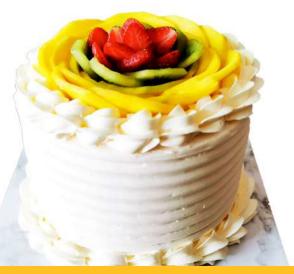

# Fruits Cake (8)

Almond sponge, With Italian butter cream and mix fruits

**S** 15 cm 380,000

M 22.5 cm 500,000

650,000 L 24 cm