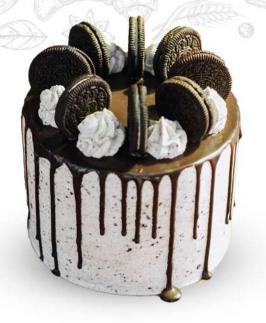

#### Chocolate Oreo Cake

Chocolate cake base, Italian butter cream with oreo crumble, chocolate galze

| S | 15 cm      | 380,000 |
|---|------------|---------|
| M | 20 x 20 cm | 530,000 |

650,000 24 cm