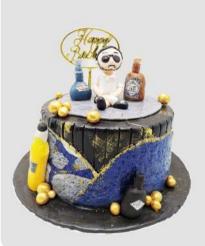

|-------------------|--------|

20 x 20 cm 380,000

24 x 24 cm 500,000

#### Jemon Raspberry 🛞



Almond sponge, Vegetarian whipped cream, Rassbery jam White chocolate decoration

**S** 15 cm 280,000

M 20 cm 450,000

L 24 cm 600,000





# Vanilla Cake

Vanilla base, Italian butter cream, filling can be choose Rasberry/Bluberry/caramel

380,000 15 cm

M 20 cm 500,000

24 cm 650,000



# Red Velvet

base red velvet cake, with cream chesse, and red velvet cake rumble decoration

| <b>M</b> 20 cm | 450,000 |
|----------------|---------|
|----------------|---------|





#### Carrot Cake

Carrot cake base With walnuts and raisin, cream cheese **s** 15 cm 320,000

**M** 20 cm 450,000

**L** 24 cm 600,000

# Tiramişu Cake

M 18 cm

430,000

L 24

24 x 24 cm

580,000







33,000

36,000