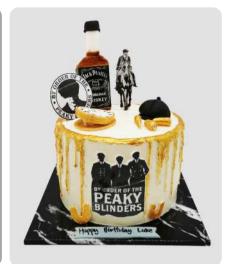

-|
|-------------------|--------|

20 x 20 cm 380,000

24 x 24 cm 500,000

#### Jemon Raspberry 🛞



Almond sponge, Vegetarian whipped cream, Rassbery jam White chocolate decoration

**S** 15 cm 280,000

M 20 cm 450,000

L 24 cm 600,000





# Vanilla Cake

Vanilla base, Italian butter cream, filling can be choose Rasberry/Bluberry/caramel

380,000 15 cm

M 20 cm 500,000

24 cm 650,000



# Red Velvet

base red velvet cake, with cream chesse, and red velvet cake rumble decoration

| <b>M</b> 20 cm | 450,000 |
|----------------|---------|
|----------------|---------|





#### Carrot Cake

Carrot cake base With walnuts and raisin, cream cheese **s** 15 cm 320,000

**M** 20 cm 450,000

**L** 24 cm 600,000

# Tiramişu Cake

M 18 cm

430,000

L 24

24 x 24 cm

580,000







33,000

36,000