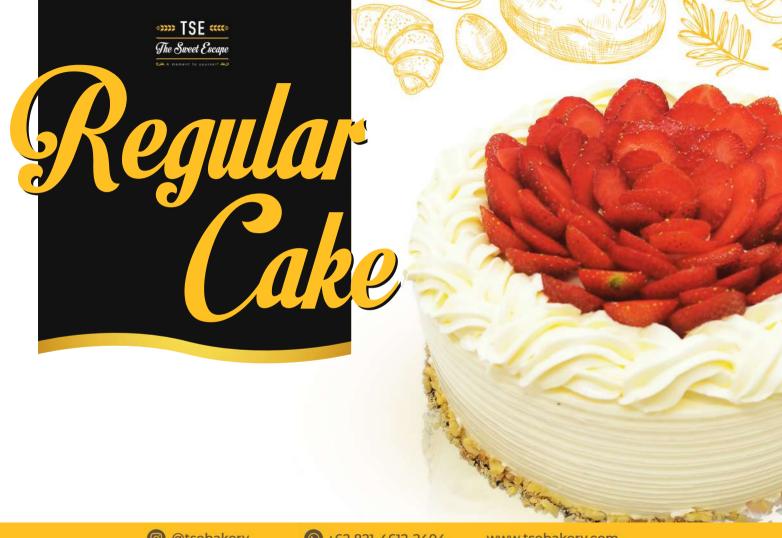

# Catalogue















# Choco Caramel Tart



Caramel souce Crumble base (§) **S** 18 cm 280,000

**M** 22,5 cm 380,000

**L** 24 cm 450,000





# Red Velvet (8)

Cream chesse Red cake Crumble **s** 18 cm 350,000

**M** 20 cm 480,000

**L** 24 cm 600,000

**Available for NON Gluten Free option** 





#### Banossee Cake 🕲

Banana cake base Italian meringue butter cream Caramel souce Banana slice filling Walnuts

| S | 15 cm | 380,000 |
|---|-------|---------|
|   |       |         |

| <b>M</b> 20 cm | 500,000 |
|----------------|---------|
|----------------|---------|

| <b>L</b> 24 cm | 650,000 |
|----------------|---------|
|----------------|---------|

#### Almond lime Cake 🕲 🚳



Lemon icing Coconuts flake

250,000 18 cm

22.5 cm 330,000

420,000 L 24 cm





# Cheese Cake Jemon Curd

18 cm

380,000