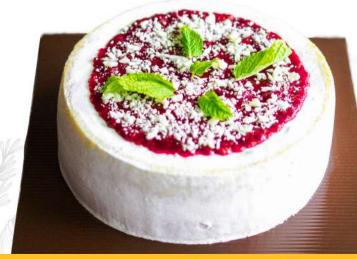

#### Jemon Raspberry 🛞

Almond sponge, Vegetarian whipped cream, Rassbery jam White chocolate decoration

**S** 15 cm 280,000

M 20 cm 450,000

L 24 cm 600,000