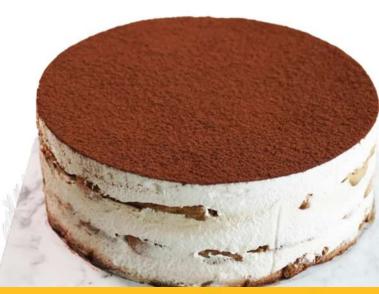

----------------|--------|
|-------------------|--------|

20 x 20 cm 380,000

24 x 24 cm 500,000

#### Jemon Raspberry 🛞



Almond sponge, Vegetarian whipped cream, Rassbery jam White chocolate decoration

**S** 15 cm 280,000

M 20 cm 450,000

L 24 cm 600,000





# Vanilla Cake

Vanilla base, Italian butter cream, filling can be choose Rasberry/Bluberry/caramel

380,000 15 cm

M 20 cm 500,000

24 cm 650,000



# Red Velvet

base red velvet cake, with cream chesse, and red velvet cake rumble decoration

| <b>M</b> 20 cm | 450,000 |
|----------------|---------|
|----------------|---------|





#### Carrot Cake

Carrot cake base With walnuts and raisin, cream cheese **s** 15 cm 320,000

**M** 20 cm 450,000

**L** 24 cm 600,000

# Tiramişu Cake

M 18 cm

430,000

L 24

24 x 24 cm

580,000







33,000

36,000