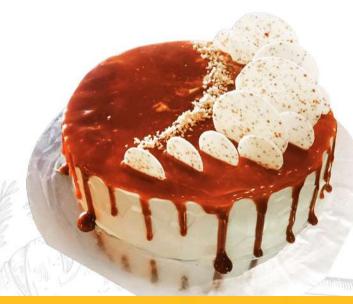

# Choco Caramel Tart

Caramel souce Crumble base (§) **S** 18 cm 280,000

**M** 22,5 cm 380,000

**L** 24 cm 450,000